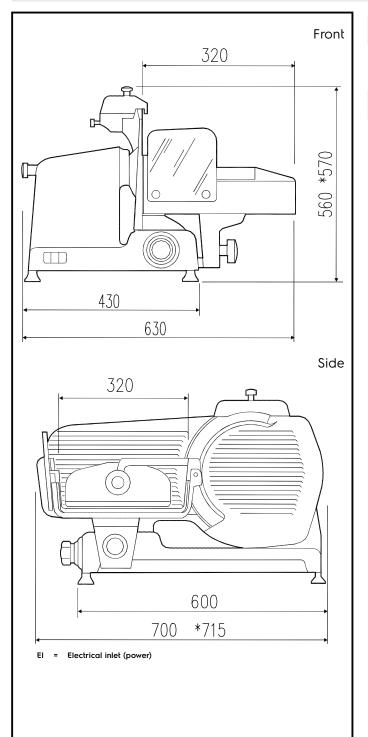

# Key Information:

| External dimensions, Width:  | 740 mm |
|------------------------------|--------|
| External dimensions, Depth:  | 630 mm |
| External dimensions, Height: | 560 mm |
| Net weight (kg):             | 54     |