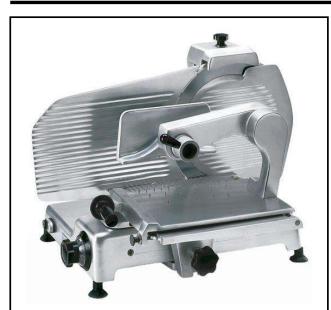

Food slicers 350 mm Vertical Slicer, belt transmission with tightening arm

603331 (LUX350BS)

Vertical Slicer with special tightening arm for deli meats, blade diameter 350 mm and cut capacity: 265x265 (square); 265 (round); 340x265 (rectangular), belt transmission

#### Item No.

Heavy duty slicer for supermarkets and delies

Ideal solution for slicing salami and pressed meat, thanks to the special arm.

Base and main components in high polished satin finished anodized aluminium for long lasting, hygiene and ease of cleaning. The blade is in hollow ground hard chrome with blade guard ring for added protection. Model equipped with cut thickness adjusting knob, top mounted sharpener, cover blade and product deflector - easily removable for cleaning. Ventilated blade drive motor. Poly V-belt drive system for quiet operation and economical service. Removable carriage system permanently lubrificated with automatic clutch. IP42 water protection.

### **Main Features**

- Manual Vertical slicer with special tightening arm for deli meats.
- Slice thickness from 0 to 24 mm.
- Cut thickness-adjusting knob (millimeter adjustment).
- Belt driven transmission.
- Ventilated blade drive motor designed for continuous use, with Poly V-belt drive system for quiet operation and economical service.
- Removable carriage system permanently lubrificated with automatic clutch.
- Top-mounted stone blade sharpener and cover blade easy to remove.
- Supplied with blade removal tool.
- Highest degree of safety in functioning, cleaning and maintenance.
- Cutting capacity for 350 mm model: -square: 265x265
  -rectangular: 340x265
  -round: 265

# Construction

- Compact design.
- Made in high polished satin finished anodized aluminium. This procedure guarantees high hygienic standards of the parts interested by the cut and resistance to acids, salts and oxidation processes.
- The blade is made of hollow ground hard chrome with blade guard ring for added protection.
- Plexiglass safety hand guard as standard.
- IP42 water protection.